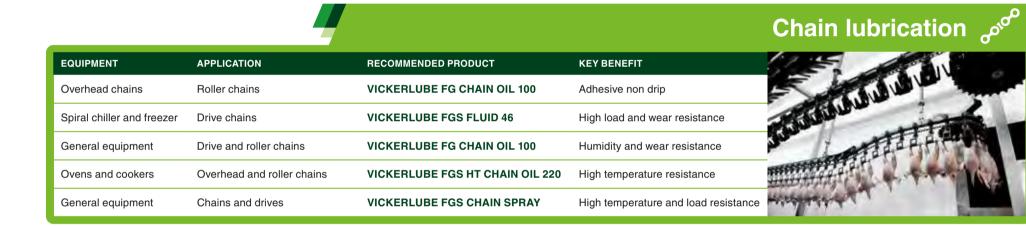

PLICATION **RECOMMENDED PRODUCT KEY BENEFIT** VICKERLUBE FG EP GREASE 2 Picker hubs Bearings High wear resistance High load bearings **VICKERLUBE FG HLW GREASE 2** High load resistance and waterproof Overhead chain bearings VICKERLUBE FG HLW GREASE 2 Mincers, slicers and cutters Bearings High load resistance and waterproof Spiral chiller and freezer Low temp bearings VICKERLUBE FGS LT GREASE 1 Excellent low temperature resistance General equipment Ambient temperature - Dry VICKERLUBE FG EP GREASE 2 High wear resistance General equipment Wet applications **VICKERLUBE FG HLW GREASE 2** Waterproof Excellent anti wear, high General equipment VICKERLUBE FGS GREASE SPRAY Bearings temperature resistance Plain bearings **VICKERLUBE FG HLW GREASE 2** High load resistance Croppers and eviscerators





#### Gear lubrication 🗘

| EQUI    | IPMENT                | APPLICATION                          | RECOMMENDED PRODUCT              | KEY BENEFIT                                 | and the second s |       | M            |
|---------|-----------------------|--------------------------------------|----------------------------------|---------------------------------------------|----------------------------------------------------------------------------------------------------------------------------------------------------------------------------------------------------------------------------------------------------------------------------------------------------------------------------------------------------------------------------------------------------------------------------------