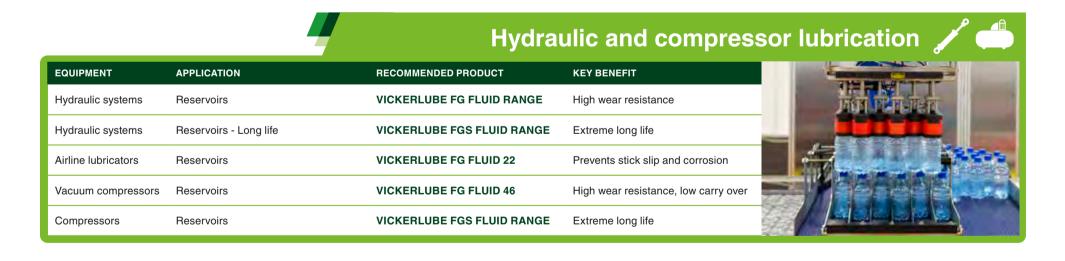

|                   |                                                       | Speciality                   | and general main                                  |
|-------------------|-------------------------------------------------------|------------------------------|---------------------------------------------------|
| EQUIPMENT         | APPLICATION                                           | RECOMMENDED PRODUCT          | KEY BENEFIT                                       |
| Can seamer        | Autolube system - Oil                                 | VICKERLUBE FGS GEAR OIL 150  | Extreme wear resistance                           |
| Can seamer        | Autolube system - Grease                              | VICKERLUBE FG EP GREASE 000  | High load resistance                              |
| General equipment | Cams and followers                                    | VICKERLUBE FG MULTI-TAK      | High load resistance                              |
| General equipment | Threads / anti-seize and assembly aid                 | VICKERLUBE FG MULTI-TAK      | High load and chemical resistance                 |
| Conveyors         | Slides, guides and wear strips                        | VICKERLUBE FG FLUID RANGE    | Extreme wear resistance                           |
| General equipment | Slides, guides, schutes, rods and pivots, wear strips | VICKERLUBE FG DRY PTFE SPRAY | Non stick dry film lubricant                      |
| General equipment | Slides, guides, schutes, rods and pivots              | VICKERLUBE FGS SIL SPRAY     | Wet film, high temperature resistance             |
| General equipment | Threads, water displacing                             | VICKERLUBE FG WD SPRAY       | Water displacing, high wear resistance            |
| General equipment | Cams and follower, pins                               | VICKERLUBE FGS GREASE SPRAY  | Excellent anti wear, high temperature resistance  |
| All equipment     | Cleaning and degreasing                               | VICKERLUBE CLEANER SPRAY     | Non residue, fast acting cleaner for workshop use |